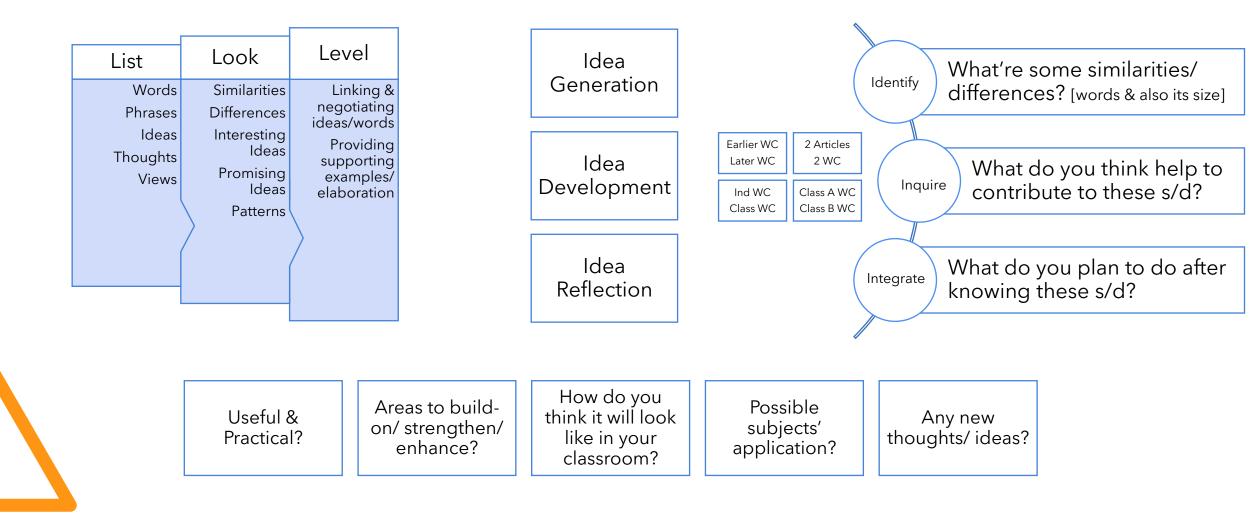

#### Idea 1: List (down) - Look (out for) - Level (up)

| List                                           | Look                                                                                  | Level                                                                                          |
|------------------------------------------------|---------------------------------------------------------------------------------------|------------------------------------------------------------------------------------------------|
| Words<br>Phrases<br>Ideas<br>Thoughts<br>Views | Similarities<br>Differences<br>Interesting<br>Ideas<br>Promising<br>Ideas<br>Patterns | Linking &<br>negotiating<br>ideas/words<br>Providing<br>supporting<br>examples/<br>elaboration |
|                                                |                                                                                       |                                                                                                |

Idea Generation & Idea Development

#### Idea 1: List (down) - Look (out for) - Level (up)

Idea Development

### Idea 2: Identify – Inquire – Integrate