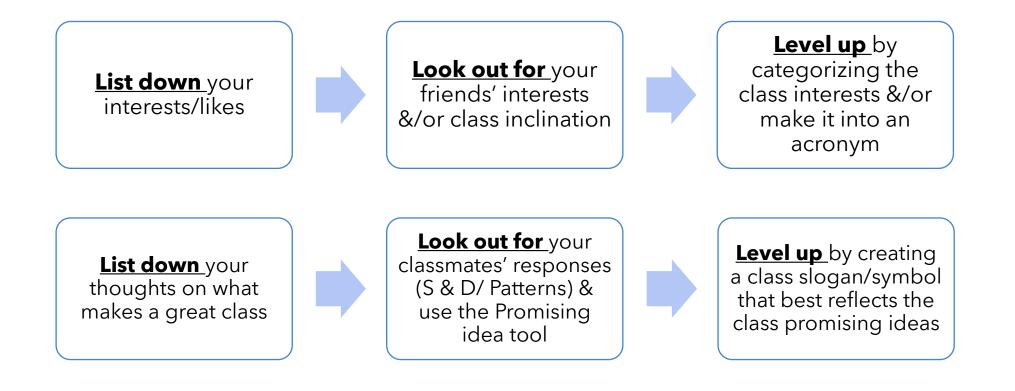

#### Idea 1: List (down) - Look (out for) - Level (up)

| List                                           | Look                                                                                  | Level                                                                                          |
|------------------------------------------------|---------------------------------------------------------------------------------------|------------------------------------------------------------------------------------------------|
| Words<br>Phrases<br>Ideas<br>Thoughts<br>Views | Similarities<br>Differences<br>Interesting<br>Ideas<br>Promising<br>Ideas<br>Patterns | Linking &<br>negotiating<br>ideas/words<br>Providing<br>supporting<br>examples/<br>elaboration |
|                                                |                                                                                       |                                                                                                |

#### Idea 1: List (down) - Look (out for) - Level (up)

Idea Development